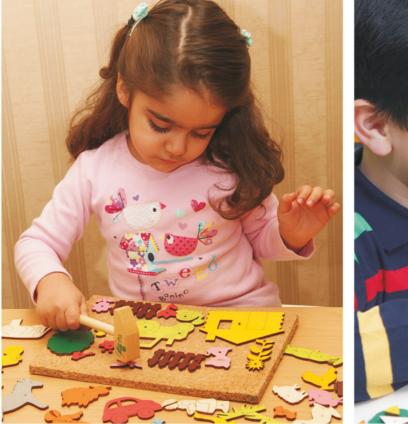

|       | 12092-031      |
|-------|----------------|
|       | Aasto CC Dd oo |
| WAT - | 1-3-4 3-2-4    |
| 10    | + U + Store    |
|       | Ч <b>२</b>     |

| Hammer and Pin To | y                                   | بازی میخ و چکش   |
|-------------------|-------------------------------------|------------------|
| Code No.          | Model                               | Number of shapes |
|                   |                                     |                  |
| GD 1010           | Tangram<br>تنگرام                   | 63               |
| GD 2010           | Farm<br>مزرعه                       | 140              |
| GD 3010           | Alphabet & Numbers<br>الفيا و اعداد | 97               |

- The Hammer and pin toy is all about some colorful wooden shapes which have to be attached to the cork board by the aim of pins and wooden hammer.
- IPKA has designed three different models of hammer and pin toys namely; Tangram, Farm and the Alphabet and Numbers.
- All shapes are made of high quality wood which is coated with water-based colors.
- Contents: cork board, wooden hammer, pack of colorful wooden shapes, pins and a magnet
- دربازی میخ و چکش، کودک با کمک چکش قطعات مصور چوبی را روی چوب پنبه میکوبد.
- بسته های میخ و چکش در سه مدل تنگرام، مزرعه، الفبا و اعداد طراحی و تولید شده است.
- ۲۰ تمامی قطعات از چوب با کیفیت تولید وبا رنگهای پایه آب پوشش داده شده اند.
- محتویات جعبه: تخته چوب پنبه، چکش چوبی، بسته قطعات مصور چوبی، بسته میخ و آهنربا