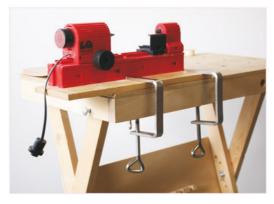

Workbench (GF1010)

از کار دست

- The workbench can aid working with fretwork kits for children. There are three adoptable heights which can be adapted with children's height. Tools can be stowed on the storage shelf so it is easily accessible as required.
- The workbench panel can also be attached to a table to function as a worktable. The worktable is easy to mount onto any kind of table surfaces and protects it from any sort of paint, scratches and other damage that can occur while making handicrafts. In addition, the workbench can be conveniently folded away with minimum effort.

۱۰ با استفاده از میز کاردستی، کودکان می توانند با تسلط بیشتری به کار با ابزار کاردستی بپردازند. این میز قابلیت تنظیم ارتفاع متناسب با قامت کودکان و همچنین تاشدن در زمان عدم استفاده، به منظور صرفهجویی در فضا را دارد. همچنین رویه میز قابلیت جدا شدن از پایهها واتصال به سایر میزها به منظور حفاظت از میز در برابر صدمههای احتمالی در حین کار با ابزار کاردستی را دارد.