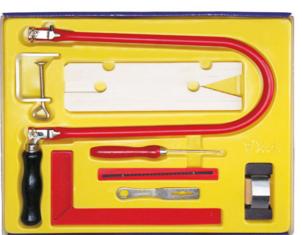

 Fretwork Kit (GB 2010)
 GB 2010 دستی مدل GB 2010

این بسته برای افراد تازه کار و علاقمند به کار با چوب مناسب است.
 تمامی ابزارهای لازم برای ساخت انواع کاردستیهای چوبی در این بسته موجود است. پیشکار موجود در این بسته به گونهای طراحی شده است
 که امکان جایگذاری تیغه اره در کمان اره را تسهیل میکند.
 محتویات جعبه: کمان اره ۲۸۰میلیمتری، آچار کمان(ره، تیغه اره، پیشکار

چوبی، گیرہ پیچی، سنبادہ دستی، درفش و گونیا

- This is a perfect kit for beginners. The fretwork kit contains all necessary things that are required to make many wooden crafts by beginner carpenters. The wooden cutting table has two holes for simplifying clamping of the saw blades.
- Contents: fretsaw frame (280mm), wing nut spanner, saw blades, wooden cutting table, clamp, hand sander, awl and square