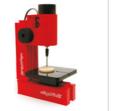

#### Kar O Andisheh (GA1010)

کار و اندیشته

سوراخ کاری/ Drilling

خراطی/ Turning

اره کاری/ Sawing

سنباده زنی/ Sanding

>کار و اندیشه یک دستگاه درودگری سبک و قابل حمل چهارکاره است. تمامی قطعات لازم برای تبدیل به هر یک از چهار حالت اره کاری، سوراخ کاری، خراطی و سنبادهزنی در بسته کار و اندیشه موجود است. حرکت تیغه اره این دستگاه به گونهای است که به دست کاربر آسیبی نمیرساند.

- ۸۰۰ مشخصات دستگاه:
- قابلیت برش چوب تخت تا ضخامت ۶ میلیمتر
- •قابلیت تراش چوب استوانه ای تا ضخامت ۳۰ میلی متر و به طول ۱۳۵ میلی متر
  - قابلیت برش استخوان تا ضخامت ۳ میلی متر
    - دارای آداپتور با ولتاژ خروجی ۱۴ ولت
- دارای موتور با سرعت چرخش ۱۹۴۰۰ دور در دقیقه (بدون بار)
   کارواندیشه دستگاه درودگری واقعی در مقیاسکوچک است که تمامی
- قابلیتهای اصلی دستگاههای بزرگ درودگری را داراست. این دستگاه امکان ساخت بسیاری از مدلهای چوبی را برای نجاران کوچک مهیا میسازد و آنها را با طرز کار دستگاههای درودگری بزرگ آشنا میسازد.
- محتویات جعبه: تجهیزات سوراخ کاری، اره کاری، سنباده زنی و خراطی – آداپتور – دستکش و عینک ایمنی – قطعات چوب استوانهای و تخته سه لایی – سی دی و دفترچه راهنما و الگو –برگه قطعات یدکی

Kar O Andisheh is a realistic, fully operational, model-making device. It was developed for the youngest "Do-It-Yourselfers". This device can do four operations namely; Sawing, Drilling, Sanding and Turning. Due to the child-proof construction of all the machines, there is no danger of injury. This kit contains all the necessary parts for building up four different, real working machines.

- Technical specification:
- Cut plywood with a thickness of up to 6mm
- Cut horn with a thickness of up to 3mm
- Lathe round wood with a diameter of up to 30mm and Maximum height of 135mm
- Adaptor output voltage: 14 volts
- Engine speed rate: 19400 R/min (without load)
- Kar O Andisheh works in the same manner as the bigger machine tools(using a machine bed, sledge, drilling table,etc), so the little carpenters can be trained, in a safe and playful way, in how the big machines really work.
- Contents: all parts required for sawing, drilling, sanding and turning- adaptor- gloves and safety glasses- plywood and round wood pieces- CD, patterns and instruction bookletsspare parts pack