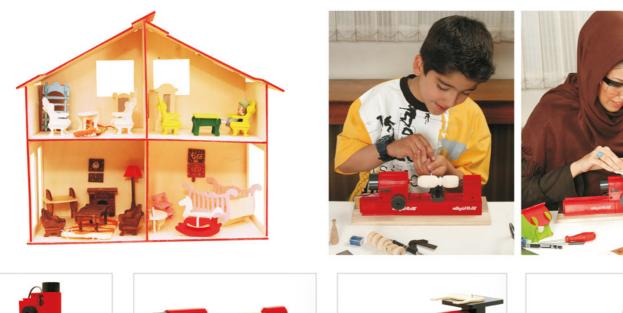

Hammer and pin toy is all about some colorful wooden shapes which have to be attached to the cork board by the aim of pins and wooden hammer.
- IPKA has designed three different models of hammer and pin toys namely; Tangram, Farm and the Alphabet and Numbers.
- All shapes are made of high quality wood which is coated with water-based colors.
- Contents: cork board, wooden hammer, pack of colorful wooden shapes, pins and a magnet
- دربازی میخ و چکش، کودک با کمک چکش قطعات مصور چوبی را روی چوب پنبه میکوبد.
- بسته های میخ و چکش در سه مدل تنگرام، مزرعه، الفبا و اعداد طراحی و تولید شده است.
- ۲۰ تمامی قطعات از چوب با کیفیت تولید وبا رنگهای پایه آب پوشش داده شده اند.
- محتویات جعبه: تخته چوب پنبه، چکش چوبی، بسته قطعات مصور چوبی، بسته میخ و آهنربا





#### Kar O Andisheh (GA1010)

کار و اندیشته







سوراخ کاری/ Drilling

خراطی/ Turning





اره کاری/ Sawing

سنباده زنی/ Sanding

>کار و اندیشه یک دستگاه درودگری سبک و قابل حمل چهارکاره است. تمامی قطعات لازم برای تبدیل به هر یک از چهار حالت اره کاری، سوراخ کاری، خراطی و سنبادهزنی در بسته کار و اندیشه موجود است. حرکت تیغه اره این دستگاه به گونهای است که به دست کاربر آسیبی نمیرساند.

- ۸۰۰ مشخصات دستگاه:
- قابلیت برش چوب تخت تا ضخامت ۶ میلیمتر
- •قابلیت تراش چوب استوانه ای تا ضخامت ۳۰ میلی متر و به طول ۱۳۵ میلی متر
  - قابلیت برش استخوان تا ضخامت ۳ میلی متر
    - دارای آداپتور با ولتاژ خروجی ۱۴ ولت
- دارای موتور با سرعت چرخش ۱۹۴۰۰ دور در دقیقه (بدون بار)
   کارواندیشه دستگاه درودگری واقعی در مقیاسکوچک است که تمامی
- قابلیتهای اصلی دستگاههای بزرگ درودگری را داراست. این دستگاه امکان ساخت بسیاری از مدلهای چوبی را برای نجاران کوچک مهیا م