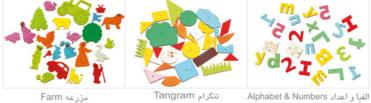

|       | 12092-031      |
|-------|----------------|
|       | Aasto CC Dd oo |
| WAT - | 1-3-4 3-2-4    |
| 10    | + U + Store    |
|       | Ч <b>२</b>     |

| Hammer and Pin To | y                                   | بازی میخ و چکش   |
|-------------------|-------------------------------------|------------------|
| Code No.          | Model                               | Number of shapes |
|                   |                                     |                  |
| GD 1010           | Tangram<br>تنگرام                   | 63               |
| GD 2010           | Farm<br>مزرعه                       | 140              |
| GD 3010           | Alphabet & Numbers<br>الفيا و اعداد | 97               |

- The Hammer and pin toy is all about some colorful wooden shapes which have to be attached to the cork board by the aim of pins and wooden hammer.
- IPKA has designed three different models of hammer and pin toys namely; Tangram, Farm and the Alphabet and Numbers.
- All shapes are made of high quality wood which is coated with water-based colors.
- Contents: cork board, wooden hammer, pack of colorful wooden shapes, pins and a magnet
- دربازی میخ و چکش، کودک با کمک چکش قطعات مصور چوبی را روی چوب پنبه میکوبد.
- بسته های میخ و چکش در سه مدل تنگرام، مزرعه، الفبا و اعداد طراحی و تولید شده است.
- ۲۰ تمامی قطعات از چوب با کیفیت تولید وبا رنگهای پایه آب پوشش داده شده اند.
- محتویات جعبه: تخته چوب پنبه، چکش چوبی، بسته قطعات مصور چوبی، بسته میخ و آهنربا