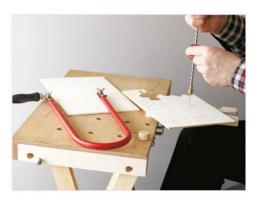

 Fretwork Kit (GB 2010)
 GB 2010 دستی مدل GB 2010

این بسته برای افراد تازه کار و علاقمند به کار با چوب مناسب است.
 تمامی ابزارهای لازم برای ساخت انواع کاردستیهای چوبی در این بسته موجود است. پیشکار موجود در این بسته به گونهای طراحی شده است
 که امکان جایگذاری تیغه اره در کمان اره را تسهیل میکند.
 محتویات جعبه: کمان اره ۲۸۰میلیمتری، آچار کمان(ره، تیغه اره، پیشکار

چوبی، گیرہ پیچی، سنبادہ دستی، درفش و گونیا

- This is a perfect kit for beginners. The fretwork kit contains all necessary things that are required to make many wooden crafts by beginner carpenters. The wooden cutting table has two holes for simplifying clamping of the saw blades.
- Contents: fretsaw frame (280mm), wing nut spanner, saw blades, wooden cutting table, clamp, hand sander, awl and square