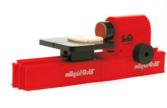

#### Kar O Andisheh (GA1010)

کار و اندیشته

سوراخ کاری/ Drilling

خراطی/ Turning

اره کاری/ Sawing

سنباده زنی/ Sanding

>کار و اندیشه یک دستگاه درودگری سبک و قابل حمل چهارکاره است. تمامی قطعات لازم برای تبدیل به هر یک از چهار حالت اره کاری، سوراخ کاری، خراطی و سنبادهزنی در بسته کار و اندیشه موجود است. حرکت تیغه اره این دستگاه به گونهای است که به دست کاربر آسیبی نمیرساند.

- ۸۰۰ مشخصات دستگاه:
- قابلیت برش چوب تخت تا ضخامت ۶ میلیمتر
- •قابلیت تراش چوب استوانه ای تا ضخامت ۳۰ میلی متر و به طول ۱۳۵ میلی متر
  - قابلیت برش استخوان تا ضخامت ۳ میلی متر
    - دارای آداپتور با ولتاژ خروجی ۱۴ ولت
- دارای موتور با سرعت چرخش ۱۹۴۰۰ دور در دقیقه (بدون بار)
   کارواندیشه دستگاه درودگری واقعی در مقیاسکوچک است که تمامی
- قابلیتهای اصلی دستگاههای بزرگ درودگری را داراست. این دستگاه امکان ساخت بسیاری از مدلهای چوبی را برای نجاران کوچک مهیا میسازد و آنها را با طرز کار دستگاههای درودگری بزرگ آشنا میسازد.
- محتویات جعبه: تجهیزات سوراخ کاری، اره کاری، سنباده زنی و خراطی – آداپتور – دستکش و عینک ایمنی – قطعات چوب استوانهای و تخته سه لایی – سی دی و دفترچه راهنما و الگو –برگه قطعات یدکی

Kar O Andisheh is a realistic, fully operational, model-making device. It was developed for the youngest "Do-It-Yourselfers". This device can do four operations namely; Sawing, Drilling, Sanding and Turning. Due to the child-proof construction of all the machines, there is no danger of injury. This kit contains all the necessary parts for building up four different, real working machines.

- Technical specification:
- Cut plywood with a thickness of up to 6mm
- Cut horn with a thickness of up to 3mm
- Lathe round wood with a diameter of up to 30mm and Maximum height of 135mm
- Adaptor output voltage: 14 volts
- Engine speed rate: 19400 R/min (without load)
- Kar O Andisheh works in the same manner as the bigger machine tools(using a machine bed, sledge, drilling table,etc), so the little carpenters can be trained, in a safe and playful way, in how the big machines really work.
- Contents: all parts required for sawing, drilling, sanding and turning- adaptor- gloves and safety glasses- plywood and round wood pieces- CD, patterns and instruction bookletsspare parts pack