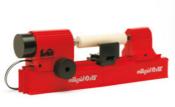

#### Kar O Andisheh (GA1010)

کار و اندیشته

سوراخ کاری/ Drilling

خراطی/ Turning

اره کاری/ Sawing

سنباده زنی/ Sanding

>کار و اندیشه یک دستگاه درودگری سبک و قابل حمل چهارکاره است. تمامی قطعات لازم برای تبدیل به هر یک از چهار حالت اره کاری، سوراخ کاری، خراطی و سنبادهزنی در بسته کار و اندیشه موجود است. حرکت تیغه اره این دستگاه به گونهای است که به دست کاربر آسیبی نمیرساند.

- ۸۰۰ مشخصات دستگاه:
- قابلیت برش چوب تخت تا ضخامت ۶ میلیمتر
- •قابلیت تراش چوب استوانه ای تا ضخامت ۳۰ میلی متر و به طول ۱۳۵ میلی متر
  - قابلیت برش استخوان تا ضخامت ۳ میلی متر
    - دارای آداپتور با ولتاژ خروجی ۱۴ ولت
- دارای موتور با سرعت چرخش ۱۹۴۰۰ دور در دقیقه (بدون بار)
   کارواندیشه دستگاه درودگری واقعی در مقیاسکوچک است که تمامی
- قابلیتهای اصلی دستگاههای بزرگ درودگری را داراست. این دستگاه امکان ساخت بسیاری از مدلهای چوبی را برای نجاران کوچک مهیا میسازد و آنها را با طرز کار دستگاههای درودگری بزرگ آشنا میسازد.
- محتویات جعبه: تجهیزات سوراخ کاری، اره کاری، سنباده زنی و خراطی – آداپتور – دستکش و عینک ایمنی – قطعات چوب استوانهای و تخته سه لایی – سی دی و دفترچه راهنما و الگو –برگه قطعات یدکی

Kar O Andisheh is a realistic, fully operational, model-making device. It was developed for the youngest "Do-It-Yourselfers". This device can do four operations namely; Sawing, Drilling, Sanding and Turning. Due to the child-proof construction of all the machines, there is no danger of injury. This kit contains all the necessary parts for building up four different, real working machines.

- Technical specification:
- Cut plywood with a thickness of up to 6mm
- Cut horn with a thickness of up to 3mm
- Lathe round wood with a diameter of up to 30mm and Maximum height of 135mm
- Adaptor output voltage: 14 volts
- Engine speed rate: 19400 R/min (without load)
- Kar O Andisheh works in the same manner as the bigger machine tools(using a machine bed, sledge, drilling table,etc), so the little carpenters can be trained, in a safe and playful way, in how the big machines really work.
- Contents: all parts required for sawing, drilling, sanding and turning- adaptor- gloves and safety glasses- plywood and round wood pieces- CD, patterns and instruction bookletsspare parts pack