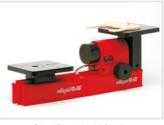

#### Kar O Andisheh (GA1010)

کار و اندیشته

سوراخ کاری/ Drilling

خراطی/ Turning

اره کاری/ Sawing

سنباده زنی/ Sanding

>کار و اندیشه یک دستگاه درودگری سبک و قابل حمل چهارکاره است. تمامی قطعات لازم برای تبدیل به هر یک از چهار حالت اره کاری، سوراخ کاری، خراطی و سنبادهزنی در بسته کار و اندیشه موجود است. حرکت تیغه اره این دستگاه به گونهای است که به دست کاربر آسیبی نمیرساند.

- ۸۰۰ مشخصات دستگاه:
- قابلیت برش چوب تخت تا ضخامت ۶ میلیمتر
- •قابلیت تراش چوب استوانه ای تا ضخامت ۳۰ میلی متر و به طول ۱۳۵ میلی متر
  - قابلیت برش استخوان تا ضخامت ۳ میلی متر
    - دارای آداپتور با ولتاژ خروجی ۱۴ ولت
- دارای موتور با سرعت چرخش ۱۹۴۰۰ دور در دقیقه (بدون بار)
   کارواندیشه دستگاه درودگری واقعی در مقیاسکوچک است که تمامی
- قابلیتهای اصلی دستگاههای بزرگ درودگری را داراست. این دستگاه امکان ساخت بسیاری از مدلهای چوبی را برای نجاران کوچک مهیا میسازد و آنها را با طرز کار دستگاههای درودگری بزرگ آشنا میسازد.
- محتویات جعبه: تجهیزات سوراخ کاری، اره کاری، سنباده زنی و خراطی – آداپتور – دستکش و عینک ایمنی – قطعات چوب استوانهای و تخته سه لایی – سی دی و دفترچه راهنما و الگو –برگه قطعات یدکی

Kar O Andisheh is a realistic, fully operational, model-making device. It was developed for the youngest "Do-It-Yourselfers". This device can do four operations namely; Sawing, Drilling, Sanding and Turning. Due to the child-proof construction of all the machines, there is no danger of injury. This kit contains all the necessary parts for building up four different, real working machines.

- Technical specification:
- Cut plywood with a thickness of up to 6mm
- Cut horn with a thickness of up to 3mm
- Lathe round wood with a diameter of up to 30mm and Maximum height of 135mm
- Adaptor output voltage: 14 volts
- Engine speed rate: 19400 R/min (without load)
- Kar O Andisheh works in the same manner as the bigger machine tools(using a machine bed, sledge, drilling table,etc), so the little carpenters can be trained, in a safe and playful way, in how the big machines really work.
- Contents: all parts required for sawing, drilling, sanding and turning- adaptor- gloves and safety glasses- plywood and round wood pieces- CD, patterns and instruction bookletsspare parts pack