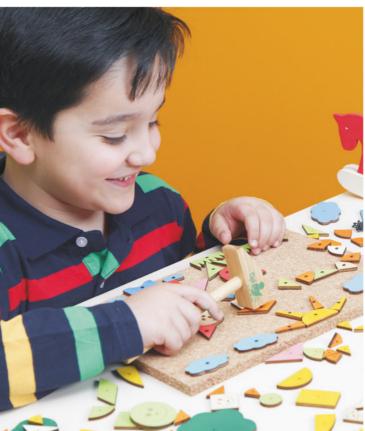

|       | 12092-031      |
|-------|----------------|
|       | Aasto CC Dd oo |
| WAT - | 1-3-4 3-2-4    |
| 10    | + U + Store    |
|       | Ч <b>२</b>     |

| Hammer and Pin To | y                                   | بازی میخ و چکش   |
|-------------------|-------------------------------------|------------------|
| Code No.          | Model                               | Number of shapes |
|                   |                                     |                  |
| GD 1010           | Tangram<br>تنگرام                   | 63               |
| GD 2010           | Farm<br>مزرعه                       | 140              |
| GD 3010           | Alphabet & Numbers<br>الفيا و اعداد | 97               |

- The Hammer and pin toy is all about some colorful wooden shapes which have to be attached to the cork board by the aim of pins and wooden hammer.
- IPKA has designed three different models of hammer and pin toys namely; Tangram, Farm and the Alphabet and Numbers.
- All shapes are made of high quality wood which is coated with water-based colors.
- Contents: cork board, wooden hammer, pack of colorful wooden shapes, pins and a magnet
- دربازی میخ و چکش، کودک با کمک چکش قطعات مصور چوبی را روی چوب پنبه میکوبد.
- بسته های میخ و چکش در سه مدل تنگرام، مزرعه، الفبا و اعداد طراحی و تولید شده است.
- ۲۰ تمامی قطعات از چوب با کیفیت تولید وبا رنگهای پایه آب پوشش داده شده اند.
- محتویات جعبه: تخته چوب پنبه، چکش چوبی، بسته قطعات مصور چوبی، بسته میخ و آهنربا