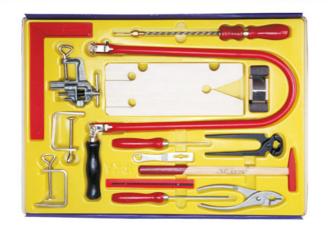

## ابزار کار دستی مد<mark>ل 610 GB</mark>

> This fretwork kit is perfect for experts and those who want to

> Contents: fretsaw frame (320mm), wing nut spanner, saw blades,

pliers, pincer, aluminum vice, awl, round file, hand sander and

make professional wooden crafts.

square

- این بسته ابزار کاردستی برای افراد با تجربه و علاقمند به ساخت کاردستیهای چوبی حرفهای مناسب است.
- wooden cutting table, two clamps, fretwork drill, hammer(50 gr.). پیشکار چوبی، دو عدد گیرہ پیچی، دریل دستی، چکش ۵۰ گرمی، گاز انبر، انبردست، گیره آلومینیومی، درفش، سوهان گرد، سنباده-دستی، گونیا