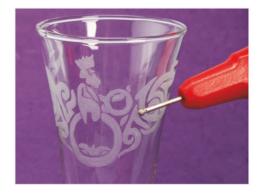

## قلم حكاكى

#### Engraving Pen (GC1010)

۱۰ با بسته قلم حکاکی می توان ایده های خود را روی شیشه، سفال، تخم-پرندگان و فلزات غیر آهنی مانند مس و برنج به تصویر کشید.

می توان با جایگذاری ابزارهای متنوع از جمله سنگ انگشتی، تنگستن کارباید، نمد و ... روی سایر سطوح نیز حکاکی کرد.

محتويات جعبه: قلم حكاكى، آداپتور با پيچ تنظيم سرعت، ليوان، انبردست ظريف کاری، ۲۰ عدد ابزار الماسه، پارچه مشکی و دفترچه راهنما و الگو

- > With this awesome engraving kit, can create lots of wonderful decoration on all kinds of glass as well as clay, ostrich egg and non-ferrous metals such as brass and copper. It is possible to work on other kinds of materials by using different
- types of bits such as grinding stone, tungsten carbide and felt. > Contents: engraving pen, speed control mounting adaptor, glass, pliers, 20 diamond grinding bits, small black cloth, instruction and patterns