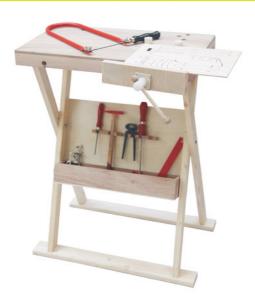

Workbench (GF1010)

از کار دست

- The workbench can aid working with fretwork kits for children. There are three adoptable heights which can be adapted with children's height. Tools can be stowed on the storage shelf so it is easily accessible as required.
- The workbench panel can also be attached to a table to function as a worktable. The worktable is easy to mount onto any kind of table surfaces and protects it from any sort of paint, scratches and other damage that can occur while making handicrafts. In addition, the workbench can be conveniently folded away with minimum effort.

۱۰ با استفاده از میز کاردستی، کودکان می توانند با تسلط بیشتری به کار با ابزار کاردستی بپردازند. این میز قابلیت تنظیم ارتفاع متناسب با قامت کودکان و همچنین تاشدن در زمان عدم استفاده، به منظور صرفهجویی در فضا را دارد. همچنین رویه میز قابلیت جدا شدن از پایهها واتصال به سایر میزها به منظور حفاظت از میز در برابر صدمههای احتمالی در حین کار با ابزار کاردستی را دارد.